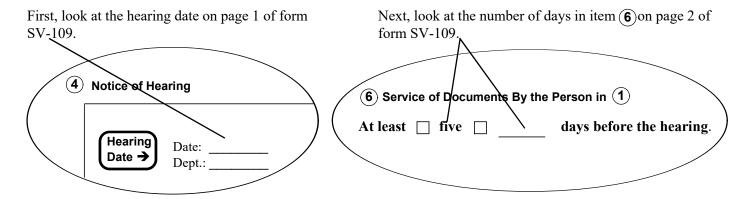

11. Go to court on the date shown at item 4 on the *Notice of Court Hearing* (form SV-109). You do not need to bring any witnesses, but it helps to have more proof of the violence or threats than just one person's word.