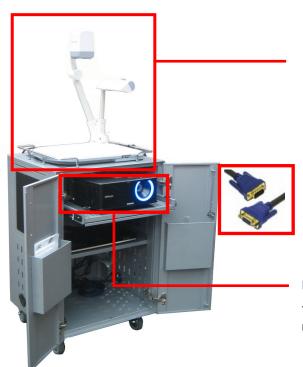

# FRESNO SUPERIOR COURT

This is the AVI equipment the attorney's will have access in the Courtrooms.

#### **Elmo P10 Digital Visual Presenter**

The Elmo P10 will allow you to display 2D and 3D objects in great detail. The jog dial will all you to focus in on intricate details of your object with 16X optical zoom and 8X digital zoom that enlarges the image up to

#### 6 Ft. HD 15 SVGA/SXGA/UXGA M/F Monitor Extension Cable

Connect your notebook/netbook/tablet to the Court's projector VGA cable to display what is on your screen on the projectors in the courtrooms.

#### **InFocus Projector**

The InFocus projector will display an image from the Elmo P10 and your notebook/tablet onto a portable projector screen in the courtroom.