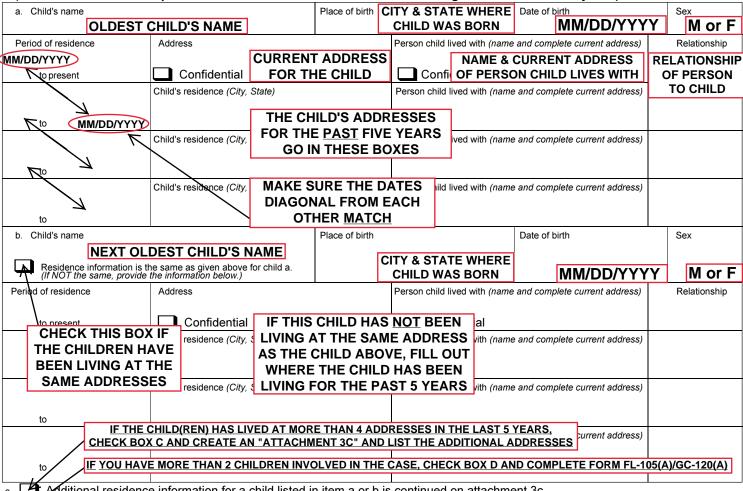

**Note:** Even if an explanation is provided, the court may decide not to waive the notice requirement.

**1.** The following forms in this packet are to be completed:

□ Temporary Emergency (Ex Parte) Orders
 □ Request for Ex Parte Orders
 □ Request for Order
 □ Attached Declaration
 □ Declaration under Uniform Child Custody Jurisdiction Act