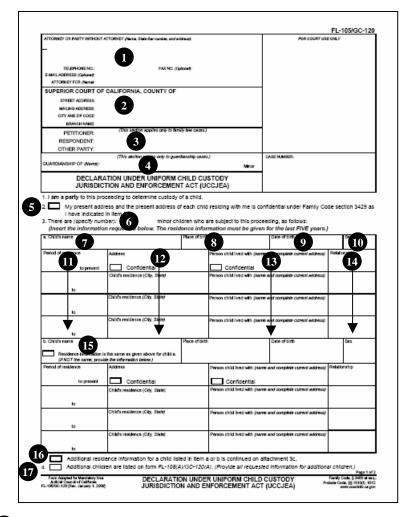

#### **DIRECTIONS:**

- Find the number on the sample form. *Example:*
- Go to the same number below to find out how to fill out the blank form.
- Type or print in black or blue ink.
- If you have a CASE NUMBER fill it in. If not known, leave it blank.
- 1 Print your name, your mailing address, and telephone number (if any). This info will be available to the other party.
- If not filled in for you, print "Fresno" after COUNTY OF. The address is: 1150 \$Q\$ Utggy, Fresno, CA 93724.
- 3 Print the name of the petitioner and respondent. The petitioner is the person who started the case at the beginning.
- 4 Leave this box blank.
- 5 If you're alleging domestic violence or child abuse and your address is unknown to the other party, you may mark this box and the "Confidential" boxes under items 12 & 13.
- 6 Fill in the number of minor children from this relationship (minor children under age 18).
- 7 For the oldest child, fill in the first and last name.
- 8 Fill in the city and state where this child was born.
- 9 Fill in the child's date of birth (MM/DD/YY).
- 10 If the child is a boy, write "M" for male. If the child is a girl, write "F" for female.

#### For 11 through 14 give information from now to the past 5 years, working backward:

- The beginning and ending date the child lived at the address (from when to when at that address).
- 12 For the dates you listed, print the city and state where the child lived.
- Name of person(s) (adult) the child lives or lived with and the physical addresses.
- 14 Relationship means how the adult is related to the child. For example, mother or father.
- If you have only one child from this relationship, leave this section blank. If you have a second child, follow the instructions from 7 to 10. If the second child has always resided with the first child, check the box below the second child's name ("Resident information is the same ..."). If you check this box you do not have to complete the boxes below. If the addresses for the second child are different from the first child, then follow the instructions from 11 to 14.
- If you need additional space for more addresses, mark box "c." At the top of a sheet of paper, print "Attachment 3c" and print the additional information.
- If you have more than two children from this relationship, mark box "d" and complete form FL-105(A)/GC120(A).