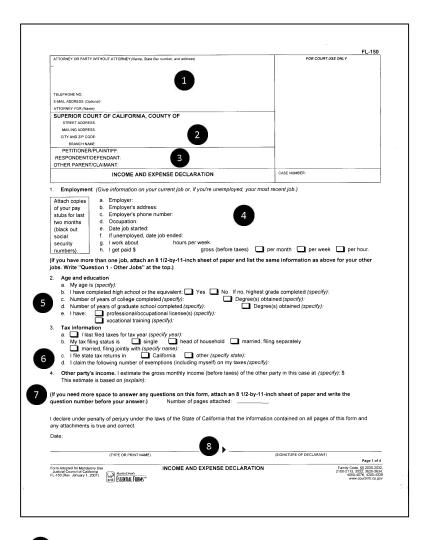

# SAMPLE FORMS

How to fill out RESPONSE (FL-120)

- Find a number on the sample form.
  - Example: 1
- Go to the same number below to find out how to fill out the form
- Type or print in blue or black ink.
- Write the case number.

- Write your name, address and phone number. You may also include your email address.
- If not filled in for you, write "Fresno" after COUNTY OF. The address is: 1130 "O" Street, Fresno CA 93724-2201. The Branch Name is: B.F. Sisk Courthouse.
- Write the name of your spouse or domestic partner after "Petitioner". Write your name after "Respondent". Check the box indicating what you would like to do. "Dissolution" (divorce); "Legal Separation" which means you will divide your assets and debts, but the marriage will not end, or "Nullity" which would annul your marriage or domestic partnership. Then check the box to the right to state whether this is a Divorce, Legal Separation or Nullity of a Marriage, Domestic Partnership or both.
- <sup>4</sup>Check the box that applies to you.
- <sup>5</sup>Check the box that applies to you.
- <sup>6</sup>If you are married complete section 3(a). If you are domestic partners complete section 3(b).
- If you do not have children with the petitioner, check box (a). If you and the petitioner have children, check (b) and list their names, birthdates, ages, and if male or female. If you need more space, check "Continued on Attachment 4b." Use another piece of paper and write Attachment 4b on the top. If the child has not been born yet check box 4(b)(2).
- Check box 4(d) if you and the other parent signed a voluntary declaration of paternity. Attach a copy if you have one.