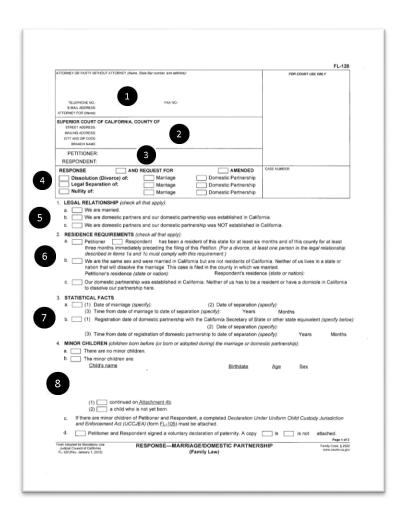

# SAMPLE FORMS

How to fill out RESPONSE (FL-120)

- Find a number on the sample form.
  - Example: 1
- Go to the same number below to find out how to fill out the form
- Type or print in blue or black ink.
- Write the case number.

- Write your name, address and phone number. You may also include your email address.
- If not filled in for you, write "Fresno" after COUNTY OF. The address is: 1130 "O" Street, Fresno CA 93724-2201. The Branch Name is: B.F. Sisk Courthouse.
- Write the name of your spouse or domestic partner after "Petitioner". Write your name after "Respondent". Check the box indicating what you would like to do. "Dissolution" (divorce); "Legal Separation" which means you will divide your assets and debts, but the marriage will not end, or "Nullity" which would annul your marriage or domestic partnership. Then check the box to the right to state whether this is a Divorce, Legal Separation or Nullity of a Marriage, Domestic Partnership or both.
- <sup>4</sup>Check the box that applies to you.
- <sup>5</sup>Check the box that applies to you.
- <sup>6</sup>If you are married complete section 3(a). If you are domestic partners complete section 3(b).
- If you do not have children with the petitioner, check box (a). If you and the petitioner have children, check (b) and list their names, birthdates, ages, and if male or female. If you need more space, check "Continued on Attachment 4b." Use another piece of paper and write Attachment 4b on the top. If the child has not been born yet check box 4(b)(2).
- Check box 4(d) if you and the other parent signed a voluntary declaration of paternity. Attach a copy if you have one.