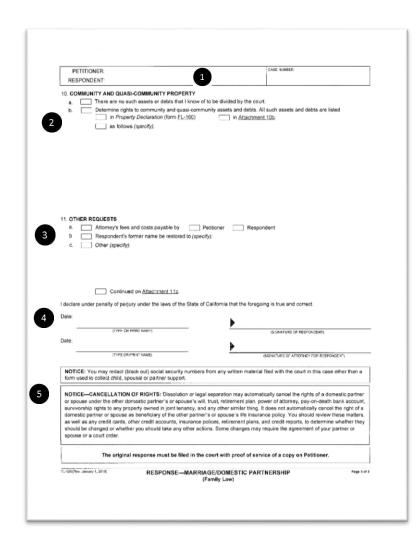

#### **DIRECTIONS:**

- Find a number on the sample form.
  - Example: 1
- Go to the same number below to find out how to fill out the form
- Write case number.
- ◆ Type or print in blue or black ink.

- Write your name and the name of the petitioner. Write your case number.
- If you and the other party do not have any assets (property) or debts (money you owe) for the court to divide check box (a). If you and the other party have assets (property) or debts (money you owe) to divide, check box (b) and one of the boxes below. Check "in Property Declaration" and attach an FL-160 listing the property. List all property and debts you and the other party got together during the marriage. If you have separate property you want to include, such as a vehicles purchased before you were married, you can complete another Property Declaration (Separate Property Declaration) and include your separate property. OR check "in Attachment 10(b)" (use another piece of paper and write Attachment 10(b) at the top) OR check "as follows" and list all of your community property/debt below.
- Check (a) if you have attorney's fees and check the box "petitioner" or "respondent" indicating who you want to pay those fees.
  - Check (b) if you would like your former name back. Write your former name.
  - Check (c) if you have any other requests and write your request.

#### Read #12

- Date, print and sign your name.
- There is nothing to fill out but you should read these two notices carefully.