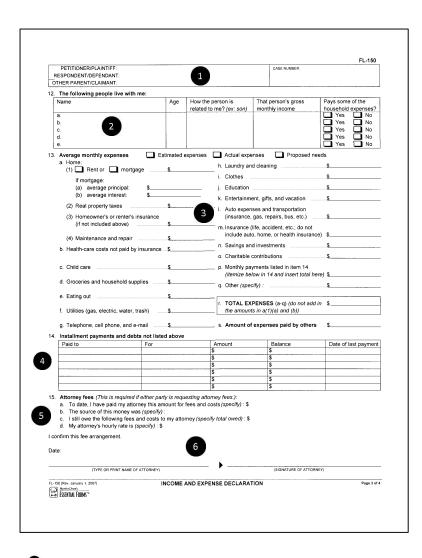

# SAMPLE FORMS

How to fill out RESPONSE (FL-120)

- Find a number on the sample form.
  - Example: 1
- Go to the same number below to find out how to fill out the form
- Type or print in blue or black ink.
- Write the case number.

- Write your name, address and phone number. You may also include your email address.
- If not filled in for you, write "Fresno" after COUNTY OF. The address is: 1130 "O" Street, Fresno CA 93724-2201. The Branch Name is: B.F. Sisk Courthouse.
- Write the name of your spouse or domestic partner after "Petitioner". Write your name after "Respondent". Check the box indicating what you would like to do. "Dissolution" (divorce); "Legal Separation" which means you will divide your assets and debts, but the marriage will not end, or "Nullity" which would annul your marriage or domestic partnership. Then check the box to the right to state whether this is a Divorce, Legal Separation or Nullity of a Marriage, Domestic Partnership or both.
- <sup>4</sup>Check the box that applies to you.
- <sup>5</sup>Check the box that applies to you.
- <sup>6</sup>If you are married complete section 3(a). If you are domestic partners complete section 3(b).
- If you do not have children with the petitioner, check box (a). If you and the petitioner have children, check (b) and list their names, birthdates, ages, and if male or female. If you need more space, check "Continued on Attachment 4b." Use another piece of paper and write Attachment 4b on the top. If the child has not been born yet check box 4(b)(2).
- Check box 4(d) if you and the other parent signed a voluntary declaration of paternity. Attach a copy if you have one.