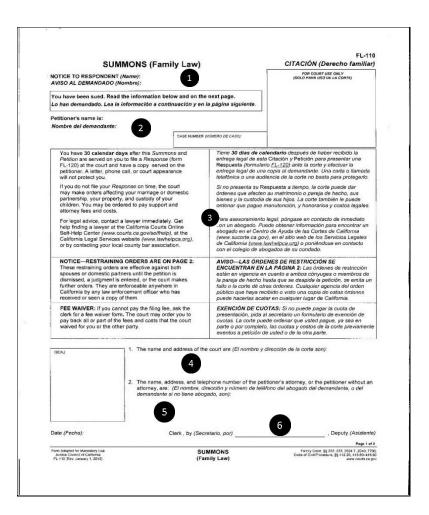

SUMMONS (FL-110)

- Find a number on the sample form. Example: 1
- Go to the same number below to find out how to complete the form.
- Type or print in blue or black ink.

- Write the name of the spouse or domestic partner (called the respondent).
- Write your name here.
- There is nothing to fill out here. Read this section carefully.
- If not filled out, write the Court's address. The address is: 1130 "O" Street, Fresno, California 93724-2201.
- Fill in your name, address, city, state and zip code. Write your phone number.
- 6 Do not write here.