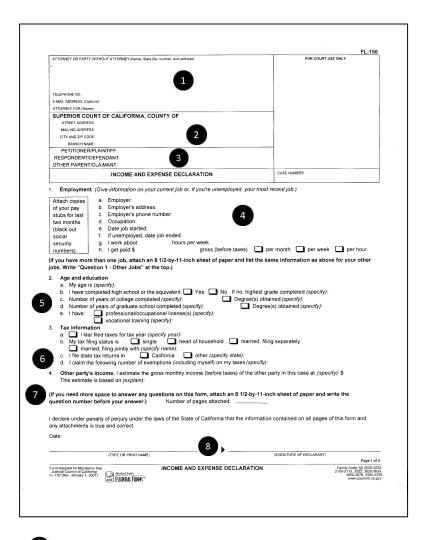

This packet includes a "Summons" [FL-110], "Petition" [FL-100], "Proof of Service of Summons [FL-115], a "Declaration Under UCCJEA" [FL-105] which must be completed only if you have children with the other party, a "Declaration of Disclosure" [FL-140], a "Schedule of Assets and Debts" [FL 142] and an "Income and Expense Declaration" [FL 150] along with instructions for completing the forms. All of these documents need to be completed, filed and served on the other party. There is also a blank "Response" [FL 120] which is served with the above documents.