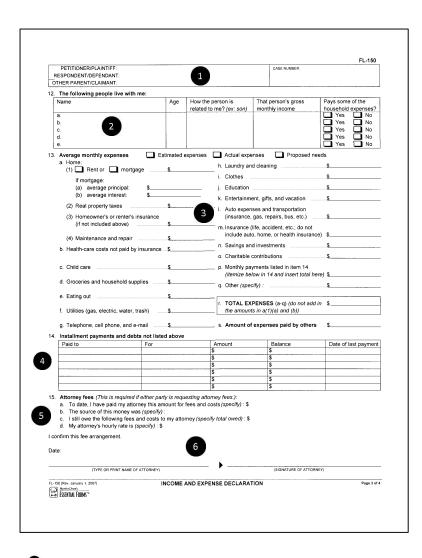

This packet includes a "Summons" [FL-110], "Petition" [FL-100], "Proof of Service of Summons [FL-115], a "Declaration Under UCCJEA" [FL-105] which must be completed only if you have children with the other party, a "Declaration of Disclosure" [FL-140], a "Schedule of Assets and Debts" [FL 142] and an "Income and Expense Declaration" [FL 150] along with instructions for completing the forms. All of these documents need to be completed, filed and served on the other party. There is also a blank "Response" [FL 120] which is served with the above documents.